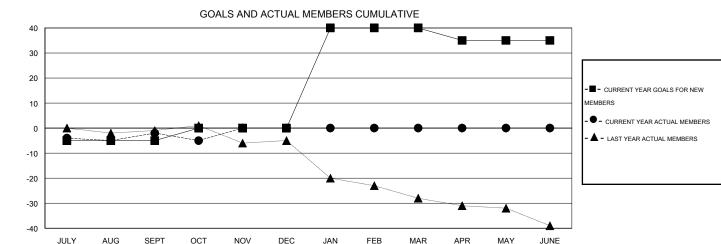

## GOALS AND ACTUAL NEW CLUBS CUMULATIVE

| DROPPED CLUBS: 0  DROPPED MEMBERS |        | 16 CLUBS OF 62 ADDED 1 OR MORE<br>NEW MEMBERS | GENDER DISTRIBU<br>MALE<br>FEMALE | TION<br>1,027 (75.79%)<br>328 (24.21%) |
|-----------------------------------|--------|-----------------------------------------------|-----------------------------------|----------------------------------------|
| DECEASED  CLUB CANCELLED          | 7<br>0 | CLICK HERE FOR HEALTH ASSESSMENT DATA         | FAMILY UNIT MEMBERS               | 177<br>88                              |
| OTHER                             | 29     |                                               |                                   |                                        |
| TOTAL                             | 36     |                                               | NON-HEAD OF HOUSEHOL              | D 89                                   |