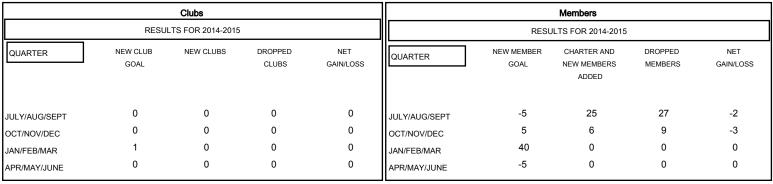

## GOALS AND ACTUAL NEW CLUBS CUMULATIVE

| DROPPED CLUBS: 0  DROPPED MEMBERS |        | 16 CLUBS OF 62 ADDED 1 OR MORE<br>NEW MEMBERS | GENDER DISTRIBU<br>MALE<br>FEMALE | TION<br>1,027 (75.79%)<br>328 (24.21%) |
|-----------------------------------|--------|-----------------------------------------------|-----------------------------------|----------------------------------------|
| DECEASED  CLUB CANCELLED          | 7<br>0 | CLICK HERE FOR HEALTH ASSESSMENT DATA         | FAMILY UNIT MEMBERS               | 177<br>88                              |
| OTHER                             | 29     |                                               |                                   |                                        |
| TOTAL                             | 36     |                                               | NON-HEAD OF HOUSEHOL              | D 89                                   |